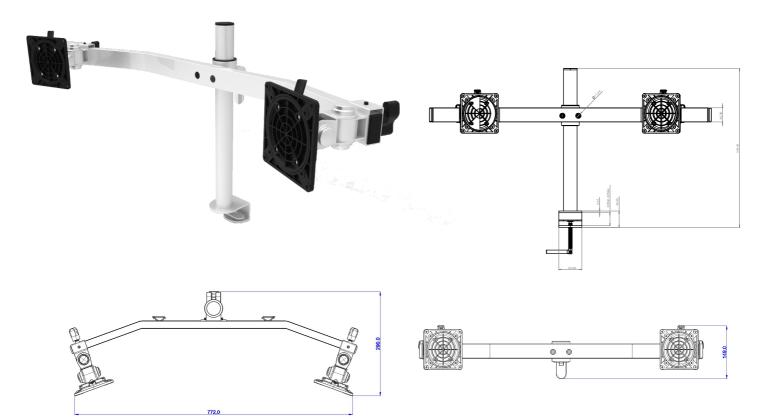

## Stream Crossbeam With Baby-C Clamp

## **Product Specification**

| Product code      | CMS3122 – White – Baby C                            |
|-------------------|-----------------------------------------------------|
| Weight capacity   | 6kg (Per Monitor)                                   |
| Max Screen Size   | 27″                                                 |
| VESA              | 75mm & 100mm VESA compliant                         |
| Movement          | Height adjustment, VESA tilt, and VESA rotate       |
| Height adjustment | Max height adjustment 275mm – Post Height 400mm     |
| Tilt              | 75 degrees up / 75 degrees down (170 degrees total) |

## Additional Information

Crossbeam solution for two monitors with quick release

Quick and easy set up

Easy disassembly aids recycling

98% of single material is used in manufacturing

Quick Release VESA Head